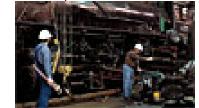

## Strasburg Railroad & Museum

On the Noon Shop Tour, get a behind-the-scenes guided tour of the railroad's mechanical shop, where trains are built and refurbished. Afterward, board the steam locomotive, seated in the elegantly restored "Lee E. Brenner" Dining Car. Enjoy a home-cooked lunch prepared onboard the train while journeying through rolling hills and picturesque farms in the heart of Pennsylvania's Amish country.